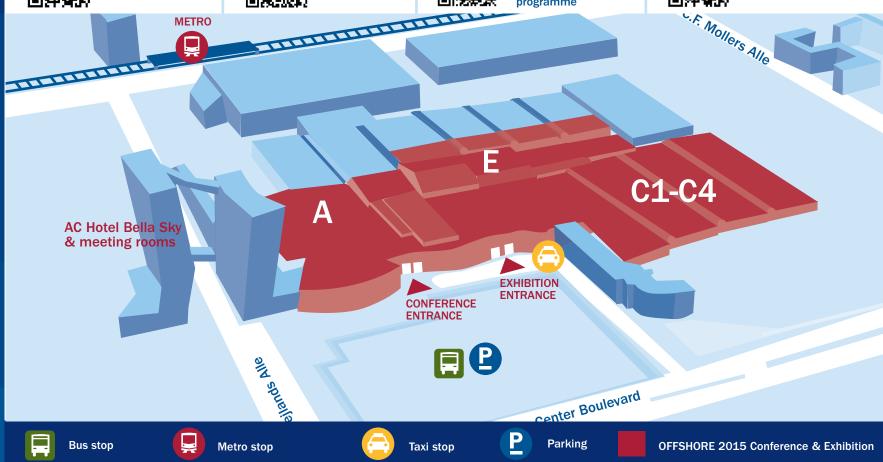

#### Where

**Bella Center Center Boulevard 5**DK – 2300 Copenhagen S
Denmark

#### **Distances**

from/to **airport** 6,8 km from/to **city center** 7,2 km

Stay connected with our **networking tool** 

Download the exhibitor list

Never miss a conference session: download the programme

## By plane

By train

By metro

By bus

By car

Copenhagen Airport

www.cph.dk

From Copenhagen Central Station: All regional trains also stop at Ørestad Station, from which you can transfer to the metro. The metro station is located next to Bella Center's east entrance (metro line M1).

From Copenhagen Central Station: 20-25 minutes (line 30).

"Airport Motorway" (E20). The exit to Bella Center is called "Ørestad" (number 19).

From Copenhagen Central Station: 10-15 minutes

Traffic information: www.trafikken.dk
Driving directions: www.krak.dk