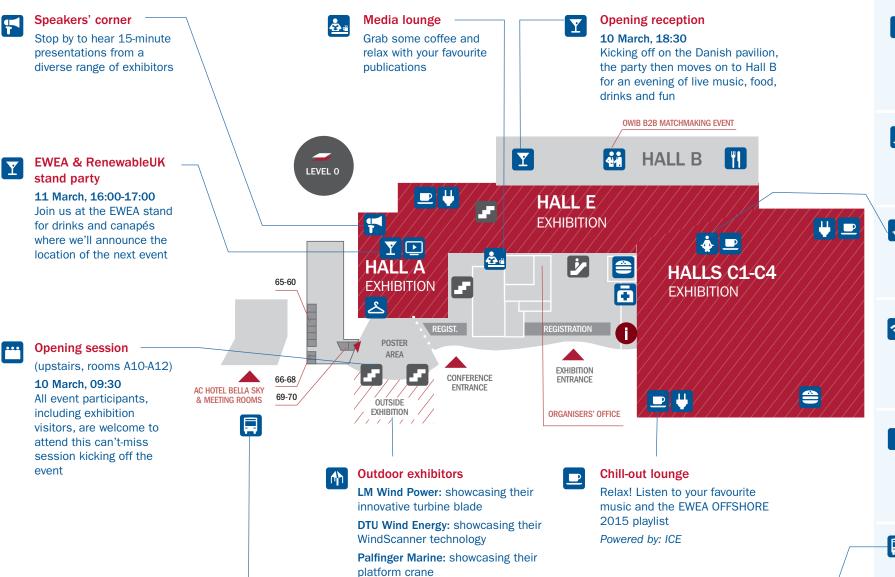

# Exhibition opening hours

**Tuesday 10 March** 09:00 > 18:30 **Opening reception** 18:30 > 21:00

**Wednesday 11 March** 09:00 > 18:30

**Thursday 12 March** 09:00 > 14:30

# **FREE STUFF**

Charging station

Charge up your mobile devices at convenient spots around the exhibition (Don't forget your adapters, if you need them!)

Complementary coffee

Free coffee is available throughout the venue Courtesy of: Vattenfall and EEW

Free massage

Take a moment to unwind during a long day at the event Courtesy of: Prysmian

Free WIFI

Available to all event participants throughtout the venue

Courtesy of: Vattenfall

Complementary water

Free water is available at the water stations throughout the venue

Courtesy of: Moog

Free shuttle

A free shuttle will take you from the airport right to the AC Hotel Bella Sky