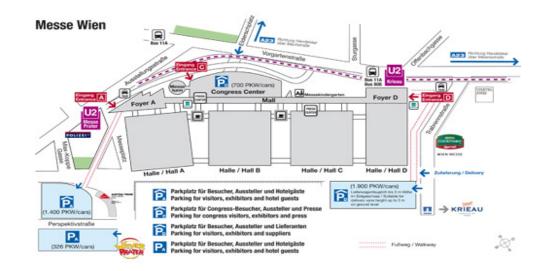

## Venue location:

Messe Wien Messeplatz 1 A-1021 Wien

## **GPS Address:**

Ausstellungsstr. 63 1020 Wien